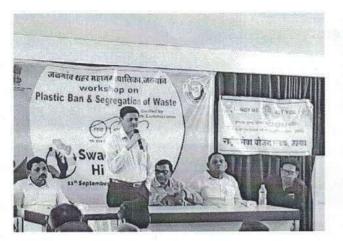

tional Service Scheme of Shirish Madhukarrao Chaudhari College and Municipal Corporation Jalgaon. The principal of the college, Dr. R. B. Waghulde at the hands of, Municipal Commissioner Hon. Uday Tekade and guests were felicitated. Municipal Health Officer Dr. Vikas Patil Sarani guided the peoples on the subject of plastic ban. On the subject of disposal of waste, dry waste and plastic free. The Commissioner interacted with the women through questioning. Municipal servant of the ward Hon. Pravin Kolhe, Hon. Bharat Koli, Jalgaon Fruit and Vegetable Sales Chairman Hon. Bhalchandra Chaudhari, Municipal Health Officer Dr. Vikas Patil, women and citizens of the area were present in large numbers. College staff and Corporation employees worked hard for the success of this program.

#### Photo





Workshop on plastic ban and segregation of waste





Market State of the State of th

19/0/2010

Programme Name Workshop on plastic ban and segregation of waste Date:-

## **Students Attendance**

| Sr. No. | Name of Students                          | Class      | Signature     |
|---------|-------------------------------------------|------------|---------------|
| 1       | Rohit Suresh Muhajan                      | 14.B.com   | Shirt .       |
| 2       | putil yash, vitthan                       | ST RSC     | The Cour      |
| 3       | manin Renember mali                       | Fed BSC    | YOS .         |
| 4       |                                           | .0 30      |               |
| 5       | Tranchi Dagu Ban                          | 54. RSC    | Topon'        |
| 6