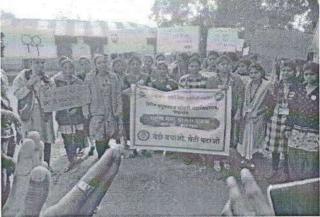

## Beti Bachao Beti Padhav (Rally)

On 21<sup>th</sup> January 2019, under the Beti Bachao Beti Padhav Abhiyan by NSS unit of Shirish Madhukarrao Chaudhari College at 9:00 am. Beti Bachao Beti Padhav Janajagruti Prabhatpheri was taken out from the G.S. ground. The principal of the college Dr. Rajendra Waghulde, NSS Program Officer Anil Sonawane, teachers and non-teaching staff and 86 NSS volunteers were present Prabhatpheris. Rangoli competitions were held in the college under the Beti Bachao Beti Padhav Abhiyan by NSS Department. 30 volunteers participated in the Rangoli competition. On this occasion, the principal of the college, Dr. Rajendra Waghulde, Program Officer Pvt. Anil Sonawane, teachers and non-teaching staff and all NSS volunteers were present.

#### **Photos**

Beti Bachao -Beti Padhao

सर्वाम ज मानमा याँ ए

Programme Name Beti Bachae Bati Padhamo Date: 21/01/2019