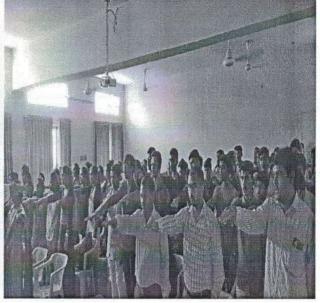

## Beti Bachao Beti Padhav (Rally)

On 21<sup>th</sup> January 2019, under the Beti Bachao Beti Padhav Abhiyan by NSS unit of Shirish Madhukarrao Chaudhari College at 9:00 am. Beti Bachao Beti Padhav Janajagruti Prabhatpheri was taken out from the G.S. ground. The principal of the college Dr. Rajendra Waghulde, NSS Program Officer Anil Sonawane, teachers and non-teaching staff and 86 NSS volunteers were present Prabhatpheris. Rangoli competitions were held in the college under the Beti Bachao Beti Padhav Abhiyan by NSS Department. 30 volunteers participated in the Rangoli competition. On this occasion, the principal of the college, Dr. Rajendra Waghulde, Program Officer Pvt. Anil Sonawane, teachers and non-teaching staff and all NSS volunteers were present.

#### **Photos**

Beti Bachao -Beti Padhao

सर्वाम ज मानमा याँ ए

Programme Name Beti Bachae Bati Padhamo Date: 21/01/2019