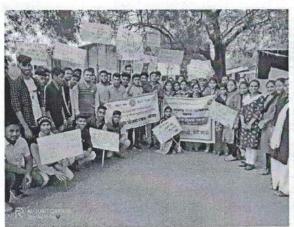

## Beti Bachao Beti Padhav (Rally)

On 21<sup>th</sup> January 2019, under the Beti Bachao Beti Padhav Abhiyan by NSS unit of Shirish Madhukarrao Chaudhari College at 9:00 am. Beti Bachao Beti Padhav Janajagruti Prabhatpheri was taken out from the G.S. ground. The principal of the college Dr. Rajendra Waghulde, NSS Program Officer Anil Sonawane, teachers and non-teaching staff and 86 NSS volunteers were present Prabhatpheris. Rangoli competitions were held in the college under the Beti Bachao Beti Padhav Abhiyan by NSS Department. 30 volunteers participated in the Rangoli competition. On this occasion, the principal of the college, Dr. Rajendra Waghulde, Program Officer Pvt. Anil Sonawane, teachers and non-teaching staff and all NSS volunteers were present.

#### **Photos**

Beti Bachao -Beti Padhao

सर्वाम ज मानमा याँ ए

Programme Name Beti Bachae Bati Padhamo Date: 21/01/2019