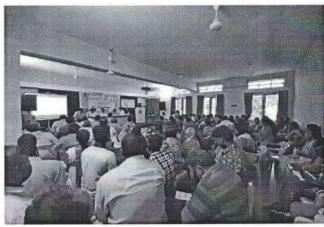

onal Service Scheme of Shirish Madhukarrao Chaudhari College and Municipal Corporation Jalgaon. The principal of the college, Dr. R. B. Waghulde at the hands of, Municipal Commissioner Hon. Uday Tekade and guests were felicitated. Municipal Health Officer Dr. Vikas Patil Sarani guided the peoples on the subject of plastic ban. On the subject of disposal of waste, dry waste and plastic free. The Commissioner interacted with the women through questioning. Municipal servant of the ward Hon. Pravin Kolhe, Hon. Bharat Koli, Jalgaon Fruit and Vegetable Sales Chairman Hon. Bhalchandra Chaudhari, Municipal Health Officer Dr. Vikas Patil, women and citizens of the area were present in large numbers. College staff and Corporation employees worked hard for the success of this program.

#### Photo





Workshop on plastic ban and segregation of waste





Market State of the State of th

19/0/2010

Programme Name Workshop on plastic ban and segregation of waste Date:-

## **Students Attendance**

| Sr. No. | Name of Students                          | Class      | Signature     |
|---------|-------------------------------------------|------------|---------------|
| 1       | Rohit Suresh Muhajan                      | 14.B.com   | Shirt .       |
| 2       | putil yash, vitthan                       | ST RSC     | The Cour      |
| 3       | manin Renember mali                       | Fed BSC    | YOS .         |
| 4       |                                           | .0 30      |               |
| 5       | Tranchi Dagu Ban                          | 54. RSC    | Topon'        |
| 6